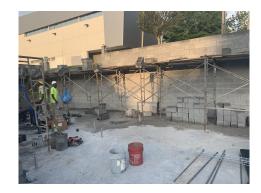

## Frederick Douglass High School Fieldhouse

Client: Atlanta Public Schools
Architect: JW Robinson & Associates
Contractor: CD Moody Construction Company

FD-Exterior CMU walls installation continues

FD- Block out installation for future glass block, louver, and roll up doors