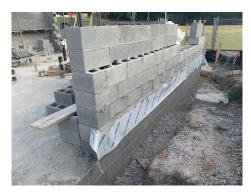

## Frederick Douglass High School Fieldhouse

Client: Atlanta Public Schools
Architect: JW Robinson & Associates
Contractor: CD Moody Construction Company





FD-Exterior CMU walls installation continues



FD- Block out installation for future glass block, louver, and roll up doors



FD- Block wall transition in preparation for architectural transition detail

## Frederick Douglass Fieldhouse

Current Activity: Completing CMU work
Upcoming Activity: Starting structural steel installation
Contract Value: \$621,805
Billed to Date: \$59,374.74
Substantial Completion Date: October 6, 2019